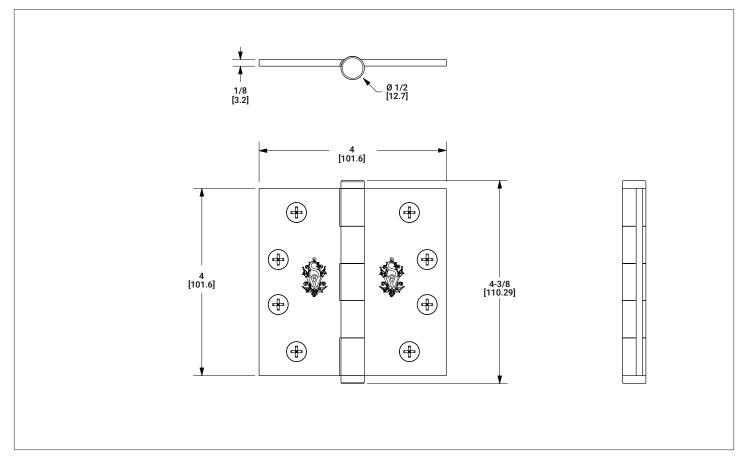

## BUTT HINGE 4 X 4 HNGE-DSB4-XX

## **PRODUCT FEATURES**

- o Available in all Sherle Wagner International finishes
- o Solid brass/bronze construction
- o Includes mounting hardware
- Available in various custom sizes, contact SWI representative for details
- o Finials for Butt Hinge sold separately