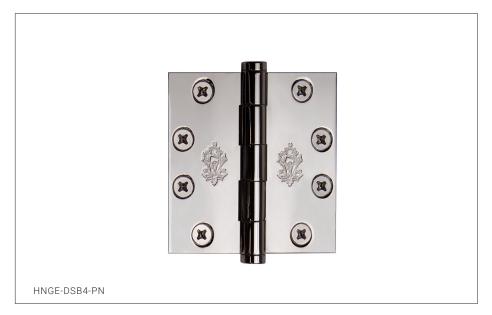

## BUTT HINGE 4 X 4 HNGE-DSB4-XX

## **PRODUCT FEATURES**

- o Available in all Sherle Wagner International finishes
- o Solid brass/bronze construction
- o Includes mounting hardware
- Available in various custom sizes, contact SWI representative for details
- o Finials for Butt Hinge sold separately