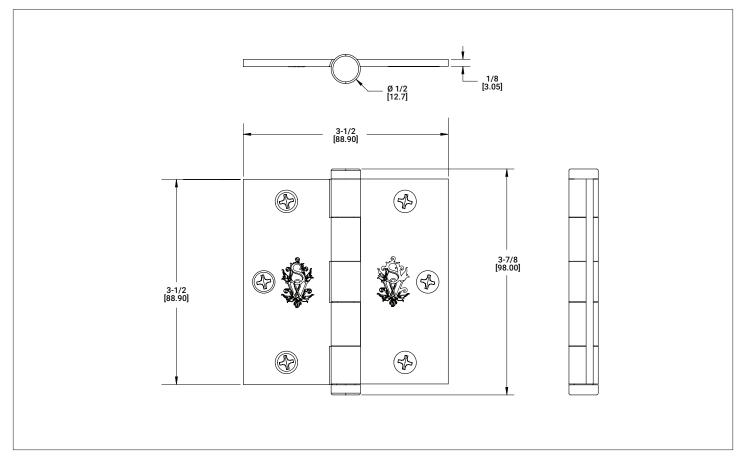

## BUTT HINGE 3.5 X 3.5 - BALL BEARING HNGE-DSB35BB-XX

## **PRODUCT FEATURES**

- o Available in all Sherle Wagner International finishes
- o Solid brass/bronze construction
- o Includes mounting hardware
- o Includes ball-bearings
- o Available in various custom sizes, contact SWI representative for details
- o Finials for Butt Hinge sold separately