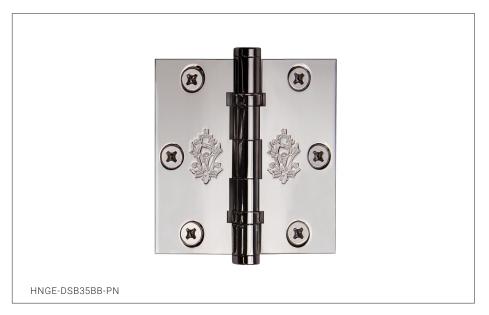

## BUTT HINGE 3.5 X 3.5 - BALL BEARING HNGE-DSB35BB-XX

## **PRODUCT FEATURES**

- o Available in all Sherle Wagner International finishes
- o Solid brass/bronze construction
- o Includes mounting hardware
- o Includes ball-bearings
- o Available in various custom sizes, contact SWI representative for details
- o Finials for Butt Hinge sold separately