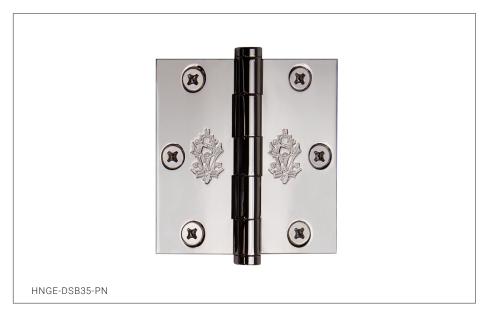

## BUTT HINGE 3.5 X 3.5 HNGE-DSB35-XX

## **PRODUCT FEATURES**

- o Available in all Sherle Wagner International finishes
- o Solid brass/bronze construction
- o Includes mounting hardware
- o Available in various custom sizes, contact SWI representative for details
- o Finials for Butt Hinge sold separately

**BP** Burnished Platinum

Ø 1/2 [12.7] 3-7/8 [98.00] 3-1/2 [88.90] **₹**}

The measurements shown are for reference only. Products and specifications shown are subject to change without notice.

Rev C