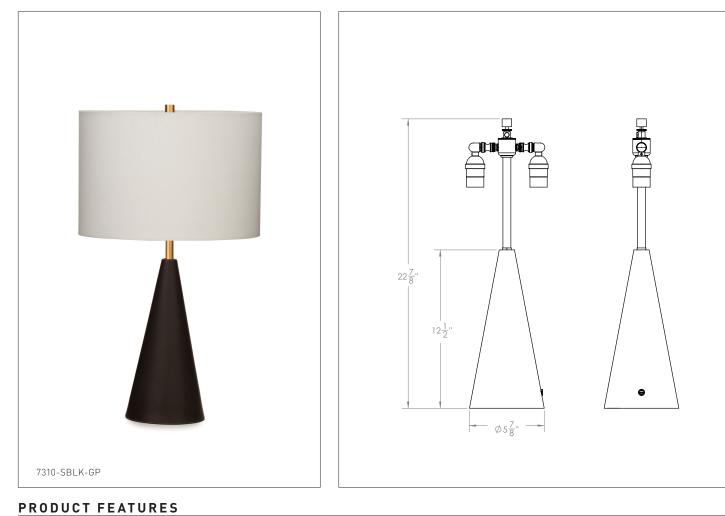

## CONE CERAMIC TABLE LAMP 7310-XXXX-XX

- o Type: Incandescent Table Lamp
- o Construction: Glazed Ceramic with Plated Brass Trim
- o Socket: E26 (Medium Base)
- o Bulb Wattage: 60 watts (Not Included)
- o Shade: Not Included
- o Cord: 8 feet (Black Braided Nylon)