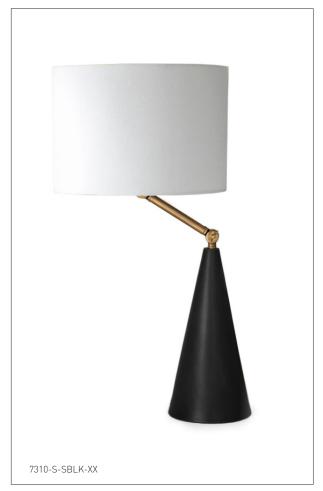

## CONE CERAMIC TABLE LAMP WITH ADJUSTABLE ARM 7310-S-XXXX-XX

## PRODUCT FEATURES

- o Type: Incandescent Table Lamp
- o Construction: Glazed Ceramic with Plated Brass Trim
- o Socket: E26 (Medium Base)
- o Bulb Wattage: 60 watts (Not Included)
- o Shade: Not Included
- o Cord: 8 feet (Black Braided Nylon)

- o Certification: Dry Location
- o Trim available in all Sherle Wagner finishes
- o Lamp Cluster available in Brass and Nickle
- o Segments available in any color combination, contact SWI representative for details