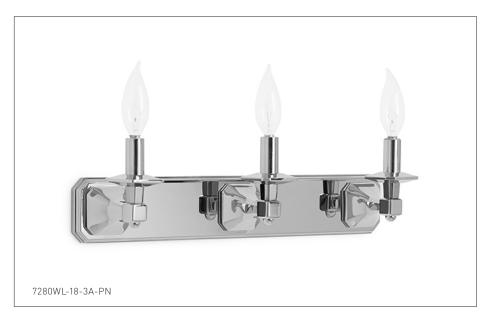

## HARRISON THREE ARM WALL LIGHT 7280WL-18-3A-XX

## **PRODUCT FEATURES**

- o Available in all Sherle Wagner International finishes
- o Solid brass/bronze construction
- o Includes mounting hardware
- o Compatible with ANSI/UL standards
- o Bulb type: 3 X Candelabra (E12) Max. 25W