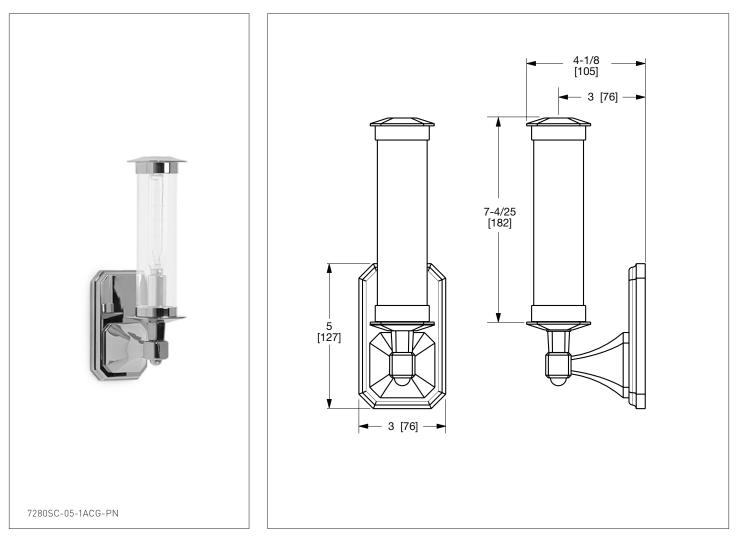

## HARRISON SINGLE ARM SMALL SCONCE WITH TUBE 7280SC-05-1AXX-XX

The measurements shown are for reference only. Products and specifications shown are subject to change without notice.