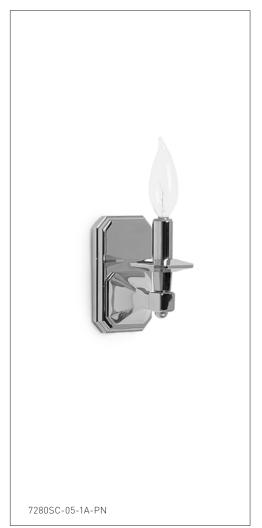

## HARRISON SINGLE ARM SMALL SCONCE 7280SC-05-1A-XX

## PRODUCT FEATURES

- o Available in all Sherle Wagner International finishes
- o Solid brass/bronze construction
- o Includes mounting hardware
- o Compatible with ANSI/UL standards
- o Bulb type: 1 X Candelabra (E12) Max. 25W