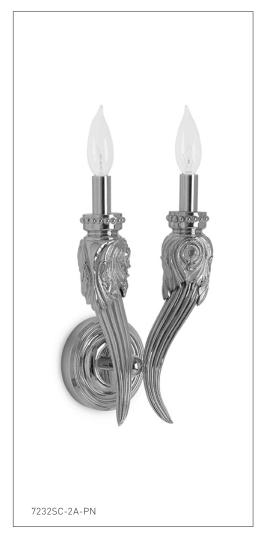

## CLASSICAL HORN DOUBLE ARM SCONCE 7232SC-2A-XX

## **PRODUCT FEATURES**

- o Available in all Sherle Wagner International finishes
- o Solid brass/bronze construction
- o Compatible with ANSI/UL standards
- o Bulb type: 2 X Candelabra (E12) Max. 25W
- o Light bulb not included
- o Includes mounting hardware