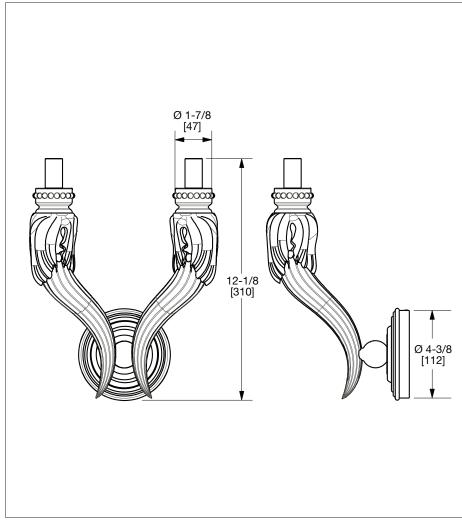

## CLASSICAL HORN DOUBLE ARM SCONCE 7232SC-2A-XX

## **PRODUCT FEATURES**

- o Available in all Sherle Wagner International finishes
- o Solid brass/bronze construction
- o Compatible with ANSI/UL standards
- o Bulb type: 2 X Candelabra (E12) Max. 25W
- o Light bulb not included
- o Includes mounting hardware