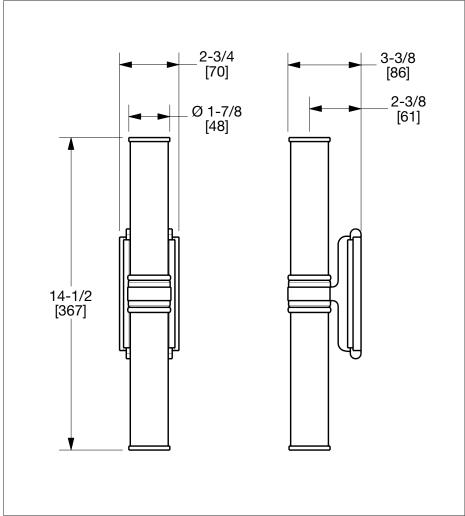

## SHERLE WAGNER INTERNATIONAL

## **NOUVEAU DOUBLE SCONCE WITH TUBES** 7215SC-2AXX-XX





## **PRODUCT FEATURES**

- o Available in all Sherle Wagner International finishes
- o Solid brass/bronze construction
- o Includes mounting hardware
- o Compatible with ANSI/UL standards
- o Bulb type: 2 X Candelabra (E12) Max. 25W

## **AVAILABLE METAL FINISHES**

PN Polished Nickel
PB Polished Brass
CP Polished Chrome
FP Flemish Patina
BN Brushed Nickel
EP English Patina
BC Brushed Chrome
VA Verdi Antique
SB Satin Brass
GP Gold Plate
OB Oil Rubbed Brass
AL Almond Gold

ES English Silver
BS Butler Silver
RG Rose Gold
AP Antique Pewter
PE Black Pearl
BG Burnished Gold

AG Antique Gold SP Satin Platinum

HP High Polished PlatinumBP Burnished Platinum