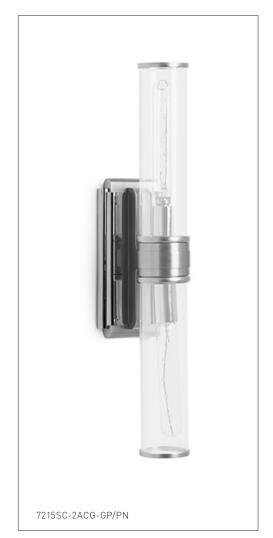

## **NOUVEAU DOUBLE SCONCE WITH TUBES** 7215SC-2AXX-XX

## **PRODUCT FEATURES**

- o Available in all Sherle Wagner International finishes
- o Solid brass/bronze construction
- o Includes mounting hardware
- o Compatible with ANSI/UL standards
- o Bulb type: 2 X Candelabra (E12) Max. 25W