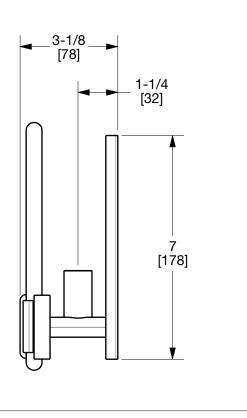

- AG Antique Gold
  - SP Satin Platinum HP High Polished Platinum
  - BP Burnished Platinum

7-3/4 [196,9]