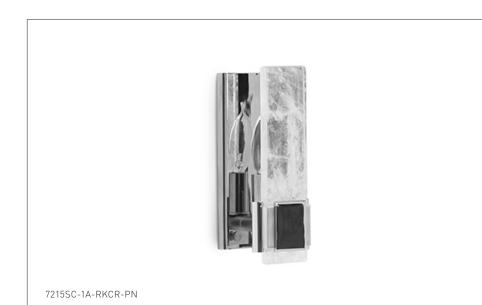

## **ROCK CRYSTAL NOUVEAU SCONCE** 7215SC-1A-RKCR-XX

## PRODUCT FEATURES

- o Available in all Sherle Wagner International finishes
- o Includes mounting hardware
- o Compatible with ANSI/UL standards
- o Bulb type: Candelabra (E12) Max. 25W
- o Light bulb not included
- o For custom stone options contact sales associate