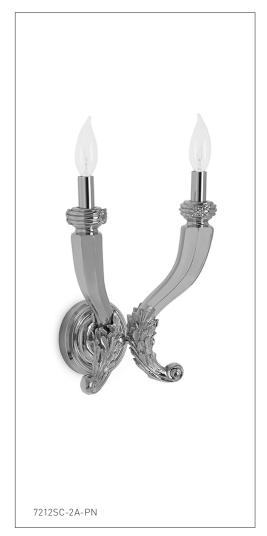

## RIBBON & REED HORN DOUBLE ARM SCONCE 7212SC-2A-XX

## PRODUCT FEATURES

- o Available in all Sherle Wagner International finishes
- o Solid brass/bronze construction
- o Compatible with ANSI/UL standards
- o Bulb type: 2 X Candelabra (E12) Max. 25W
- o Light bulb not included
- o Includes mounting hardware