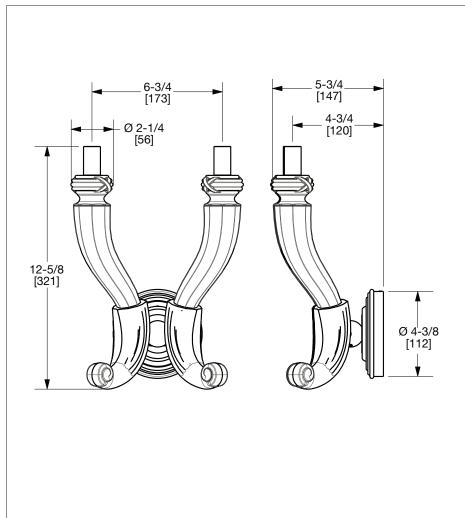

## RIBBON & REED HORN DOUBLE ARM SCONCE 7212SC-2A-XX

**BG** Burnished Gold

AG Antique Gold
SP Satin Platinum
HP High Polished Platinum
BP Burnished Platinum

The measurements shown are for reference only. Products and specifications shown are subject to change without notice.