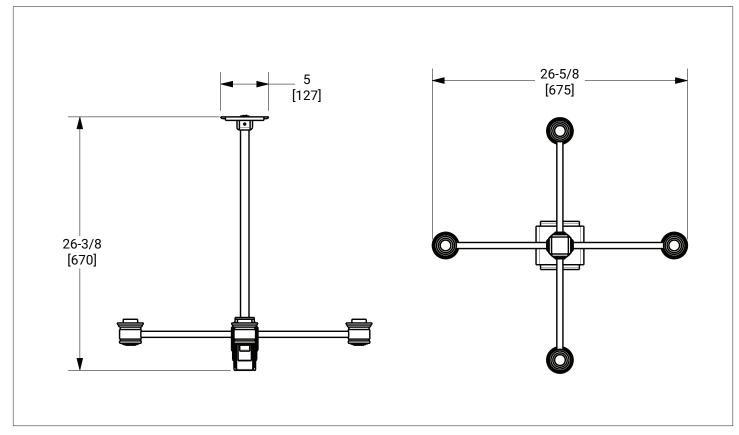

## **PRODUCT FEATURES**

- o Available in all Sherle Wagner International finishes
- o Solid brass construction
- o Includes mounting hardware
- o Bulb type: 4 X (E26) Max. 60W
- o Compatible with ANSI/UL standards
- o Bobeches sold separately
- o For custom height contact SWI representative

AP Antique Pewter

PE Black Pearl **BG** Burnished Gold AG Antique Gold

SP Satin Platinum

**HP** High Polished Platinum

**BP** Burnished Platinum

The measurements shown are for reference only. Products and specifications shown are subject to change without notice.