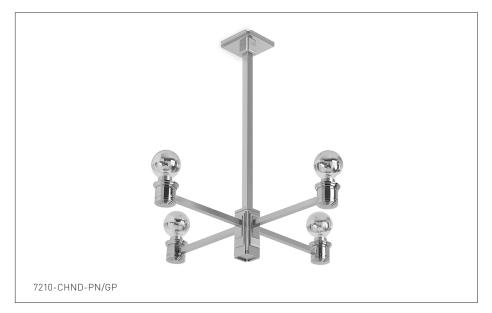

## **NOUVEAU CHANDELIER** 7210-CHND-XX

## **PRODUCT FEATURES**

- o Available in all Sherle Wagner International finishes
- o Solid brass construction
- o Includes mounting hardware
- o Bulb type: 4 X (E26) Max. 60W
- o Compatible with ANSI/UL standards
- o Bobeches sold separately
- o For custom height contact SWI representative