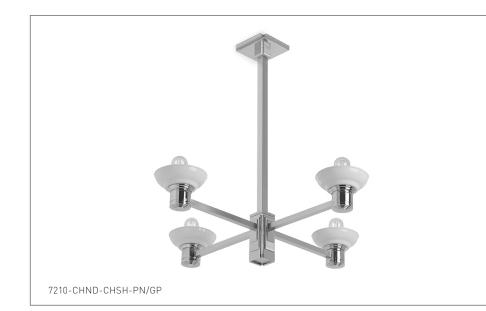

## NOUVEAU CHANDELIER WITH CERAMIC SHADEY 7210-CHND-CHSH-XX

## PRODUCT FEATURES

- o Available in all Sherle Wagner International finishes
- o Solid brass construction
- o Includes mounting hardware
- o Bulb type: 4 X (E26) Max. 60W
- o Compatible with ANSI/UL standards
- o Bobeches sold separately
- o For custom height contact SWI representative