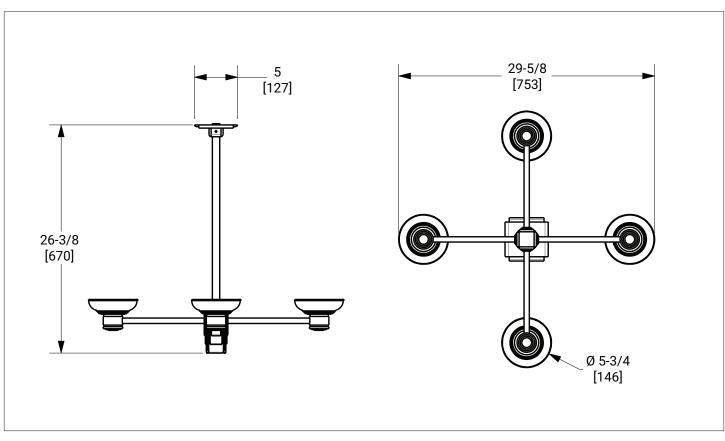

## NOUVEAU CHANDELIER WITH CERAMIC SHADEY 7210-CHND-CHSH-XX

## PRODUCT FEATURES

- o Available in all Sherle Wagner International finishes
- o Solid brass construction
- o Includes mounting hardware
- o Bulb type: 4 X (E26) Max. 60W
- o Compatible with ANSI/UL standards
- o Bobeches sold separately
- o For custom height contact SWI representative