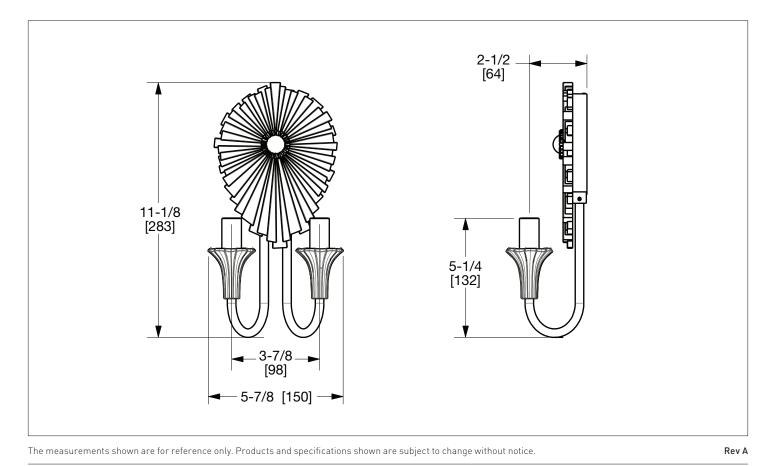

## SHERLE WAGNER INTERNATIONAL

## **STAR BURST DOUBLE ARM SCONCE** 7200SC-2A-XX



## AVAILABLE METAL FINISHES

- PN Polished Nickel
- CP Polished Chrome
- BN Brushed Nickel
- BC Brushed Chrome
- SB Satin Brass
- **OB** Oil Rubbed Brass
- PB Polished BrassFP Flemish PatinaEP English Patina
- VA Verdi Antique GP Gold Plate
- AL Almond Gold
- \_\_\_\_
- ES English Silver BS Butler Silver
- RG Rose Gold
- AP Antique Pewter
- PE Black Pearl
- BG Burnished Gold

## PRODUCT FEATURES

- o Available in all Sherle Wagner International finishes
- o Solid brass/bronze construction
- o Compatible with ANSI/UL standards
- o Includes mounting hardware
- o Required Bulb type: 2x Candelabra (E12) Max. 25W

- AG Antique Gold
- SP Satin Platinum
- HP High Polished Platinum
- BP Burnished Platinum