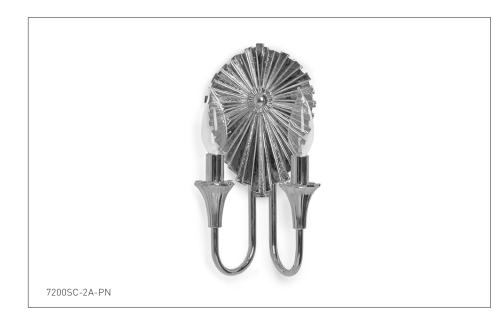

## **STAR BURST DOUBLE ARM SCONCE** 7200SC-2A-XX

## PRODUCT FEATURES

- o Available in all Sherle Wagner International finishes
- o Solid brass/bronze construction
- o Compatible with ANSI/UL standards
- o Includes mounting hardware
- o Required Bulb type: 2x Candelabra (E12) Max. 25W