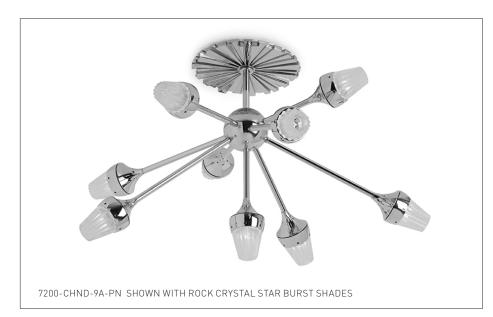

## STAR BURST CHANDELIER WITH SHADES 7200-CHND-RKCR-9A-XX

## PRODUCT FEATURES

- o Available in all Sherle Wagner International finishes
- o Solid brass/bronze construction
- o Includes mounting hardware
- o Bulb type: 9 X Candelabra (E12) Max. 25W
- o Compatible with ANSI/UL standards
- o Shades sold separately
- o For custom height contact SWI representative
- o Shown with Rock Crystal Shades 7200-SHDE-RKCR