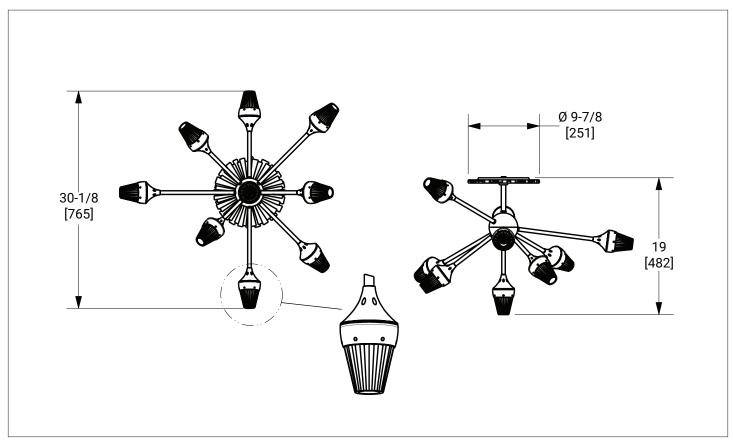

## STAR BURST CHANDELIER WITH SHADES 7200-CHND-RKCR-9A-XX

## PRODUCT FEATURES

- o Available in all Sherle Wagner International finishes
- o Solid brass/bronze construction
- o Includes mounting hardware
- o Bulb type: 9 X Candelabra (E12) Max. 25W
- o Compatible with ANSI/UL standards
- o Shades sold separately
- o For custom height contact SWI representative
- o Shown with Rock Crystal Shades 7200-SHDE-RKCR