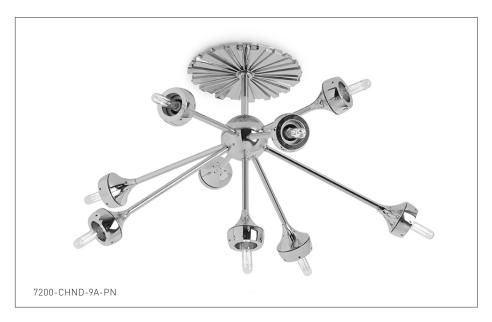

## STAR BURST CHANDELIER 7200-CHND-9A-XX

## **PRODUCT FEATURES**

- o Available in all Sherle Wagner International finishes
- o Solid brass/bronze construction
- o Includes mounting hardware
- o Bulb type: 9 X Candelabra (E12) Max. 25W
- o Compatible with ANSI/UL standards
- o Shades sold separately
- o For custom height contact SWI representative