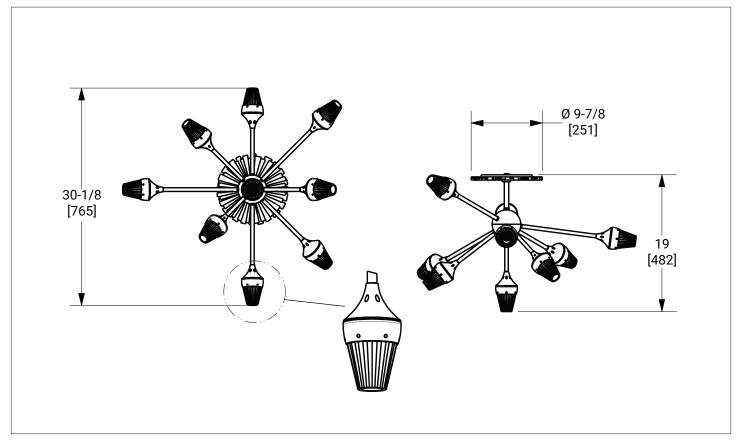

## STAR BURST CHANDELIER 7200-CHND-9A-XX

## **PRODUCT FEATURES**

- o Available in all Sherle Wagner International finishes
- o Solid brass/bronze construction
- o Includes mounting hardware
- o Bulb type: 9 X Candelabra (E12) Max. 25W
- o Compatible with ANSI/UL standards
- o Shades sold separately
- o For custom height contact SWI representative

AP Antique Pewter

PE Black Pearl

**BG** Burnished Gold

AG Antique Gold

SP Satin Platinum

**HP** High Polished Platinum

**BP** Burnished Platinum

The measurements shown are for reference only. Products and specifications shown are subject to change without notice.