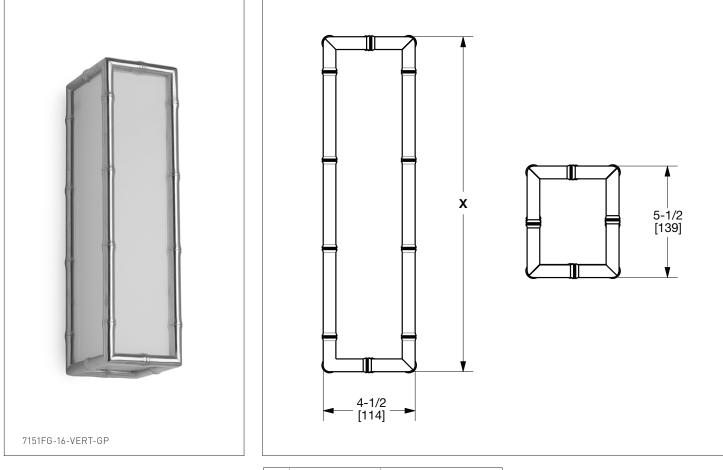

## **BAMBOO FROSTED GLASS 16" PANEL LIGHT** 7151FG-16-VERT-XX **BAMBOO FROSTED GLASS 27" PANELLIGHT** 7151FG-27-VERT-XX **BAMBOO FROSTED GLASS 35" PANELLIGHT** 7151FG-35-VERT-XX

DIMENSION BULB CAPACITY

2 X 60W

4 X 60W

6 X 60W

16-1/4 [411]

27-1/4 [691]

35-1/4 [895]

- BS Butler Silver
- RG Rose Gold
- AP Antique Pewter
- PE Black Pearl BG Burnished Gold
- AG Antique Gold SP Satin Platinum
- HP High Polished Platinum
- BP Burnished Platinum

Х

16

27

35