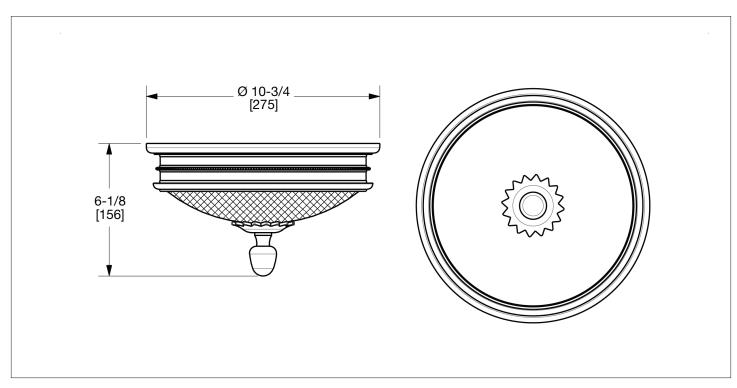

## **KNURLED CEILING LIGHT** 7132-XX

## PRODUCT FEATURES

- o Available in all Sherle Wagner International finishes
- o Solid brass/bronze construction
- o Bulb type: 2 X (E25) Max. 60W
- o Compatible with ANSI/UL standards
- o Mounting hardware included