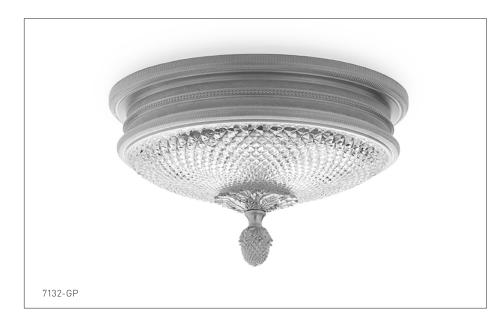

## **KNURLED CEILING LIGHT** 7132-XX

## PRODUCT FEATURES

- o Available in all Sherle Wagner International finishes
- o Solid brass/bronze construction
- o Bulb type: 2 X (E25) Max. 60W
- o Compatible with ANSI/UL standards
- o Mounting hardware included