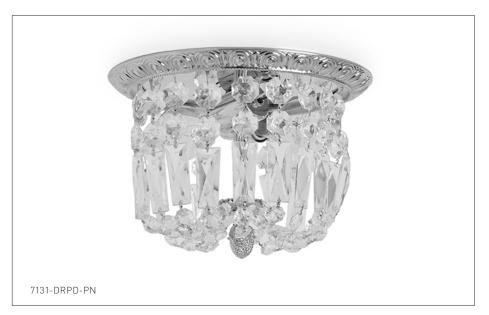

## EGG & DART 12" DRAPED CEILING LIGHT 7131-DRPD-XX

## PRODUCT FEATURES

- o Available in all Sherle Wagner International finishes
- o Solid brass/bronze construction
- o Bulb type: 2 X (E25) Max. 60W
- o Compatible with ANSI/UL standards
- o Mounting hardware included