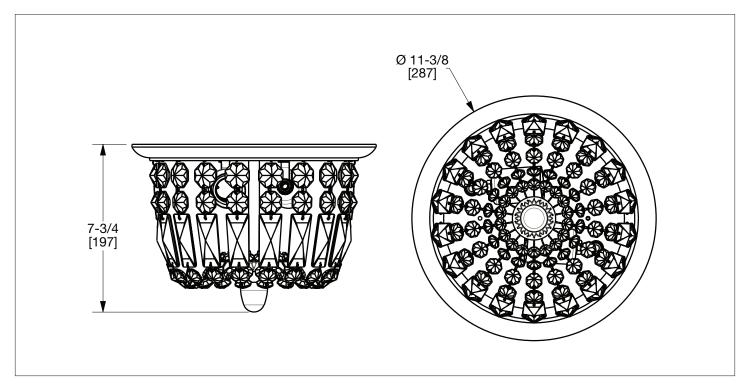

## EGG & DART 12" DRAPED CEILING LIGHT 7131-DRPD-XX

## PRODUCT FEATURES

- o Available in all Sherle Wagner International finishes
- o Solid brass/bronze construction
- o Bulb type: 2 X (E25) Max. 60W
- o Compatible with ANSI/UL standards
- o Mounting hardware included