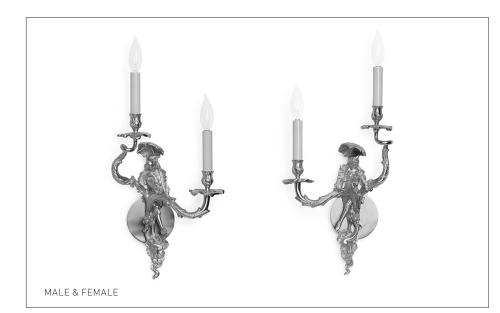

## CHINOISERIE SCONCES 7127-XX

## PRODUCT FEATURES

- o Available in all Sherle Wagner International finishes
- o Includes mounting hardware
- o Male and Female, sold in pairs
- o Compatible with ANSI/UL standards
- o Bulb type: Candelabra (E12) Max. 25W
- o Light bulb not included