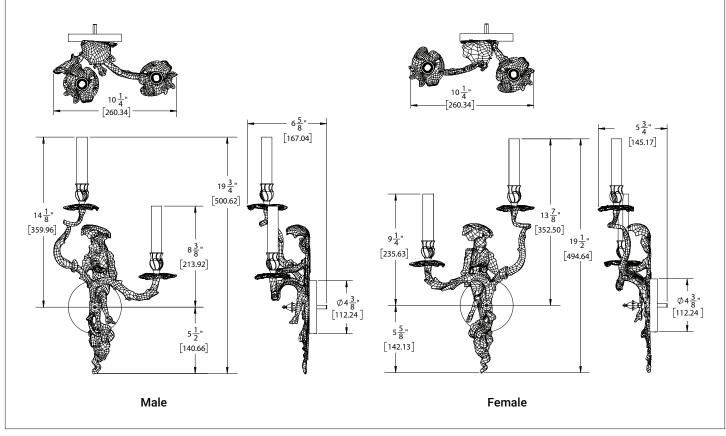

## CHINOISERIE SCONCES 7127-XX

## PRODUCT FEATURES

- o Available in all Sherle Wagner International finishes
- o Includes mounting hardware
- o Male and Female, sold in pairs
- o Compatible with ANSI/UL standards
- o Bulb type: Candelabra (E12) Max. 25W
- o Light bulb not included