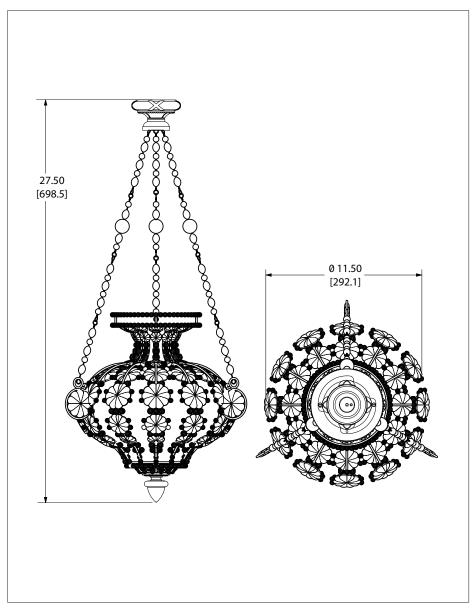

## CRYSTAL CHANDELIER WITH LOUIS XVI CANOPY (1 BULB CAPACITY) 7122LX-XX

The measurements shown are for reference only. Products and specifications shown are subject to change without notice.

Rev A