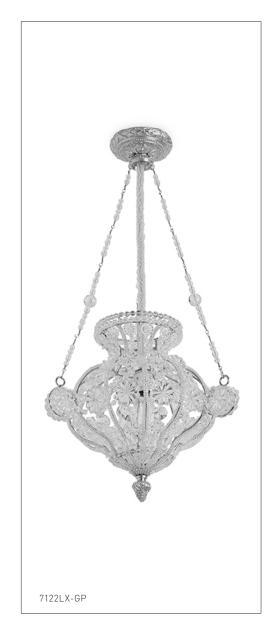

## CRYSTAL CHANDELIER WITH LOUIS XVI CANOPY (1 BULB CAPACITY) 7122LX-XX

## PRODUCT FEATURES

- o Available in all Sherle Wagner International finishes
- o Solid brass/bronze construction
- o Includes mounting hardware
- o UL listed
- o Requires 60W bulb
- o Light bulb not included