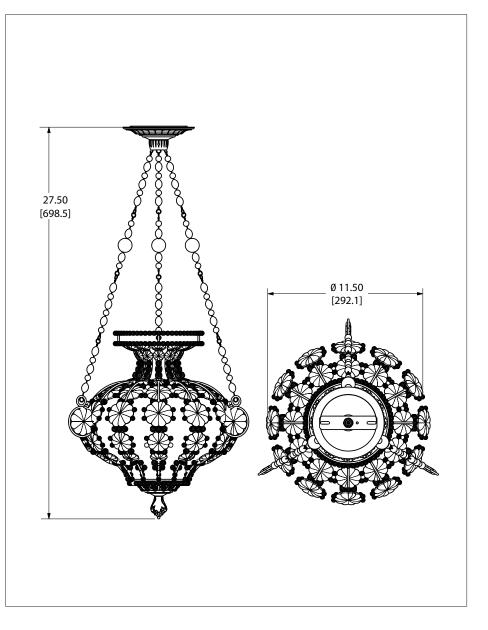

## CRYSTAL CHANDELIER WITH ACANTHUS CANOPY (1 BULB CAPACITY) 7122AC-XX

The measurements shown are for reference only. Products and specifications shown are subject to change without notice.

PRODUCT SUPPORT: 212.758.3300 | SHERLEWAGNER.COM