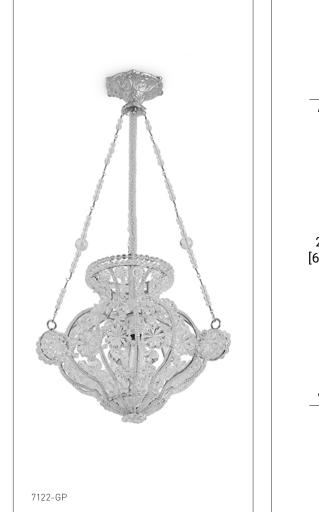

## **CRYSTAL CHANDELIER WITH RENAISSANCE CANOPY (1 BULB CAPACITY)** 7122-XX

## **PRODUCT FEATURES**

- o Available in all Sherle Wagner International finishes
- o Solid brass/bronze construction
- o Includes mounting hardware
- o UL listed
- o Requires 60W bulb
- o Light bulb not included