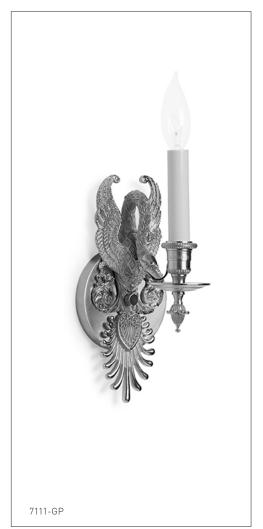

## **IMPERIAL SWAN SCONCE** 7111-XX

## **PRODUCT FEATURES**

- o Available in all Sherle Wagner International finishes
- o Solid brass/bronze construction
- o Includes mounting hardware
- o Compatible with ANSI/UL standards
- o Bulb type: Candelabra (E12) Max. 25W
- o Light bulb not included

## **AVAILABLE METAL FINISHES**

PNPolished NickelPBPolished BrassCPPolished ChromeFPFlemish PatinaBNBrushed NickelEPEnglish PatinaBCBrushed ChromeVAVerdi AntiqueSBSatin BrassGPGold PlateOBOil Rubbed BrassALAlmond Gold