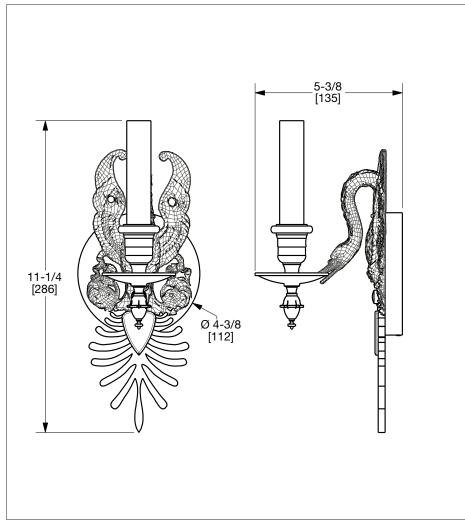

## **IMPERIAL SWAN SCONCE** 7111-XX

## **PRODUCT FEATURES**

- o Available in all Sherle Wagner International finishes
- o Solid brass/bronze construction
- o Includes mounting hardware
- o Compatible with ANSI/UL standards
- o Bulb type: Candelabra (E12) Max. 25W
- o Light bulb not included