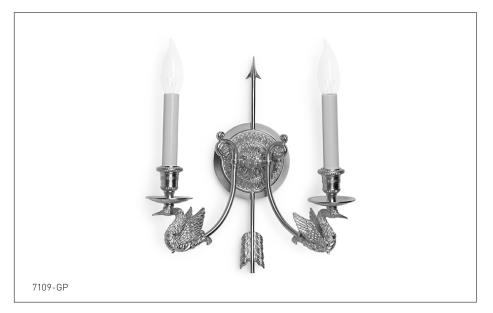

## **SWAN DOUBLE ARM SCONCE** 7109-XX

## **PRODUCT FEATURES**

- o Available in all Sherle Wagner International finishes
- o Solid brass/bronze construction
- o Compatible with ANSI/UL standards
- o Includes mounting hardware
- o Required Bulb type: 2x Candelabra (E12) Max. 25W