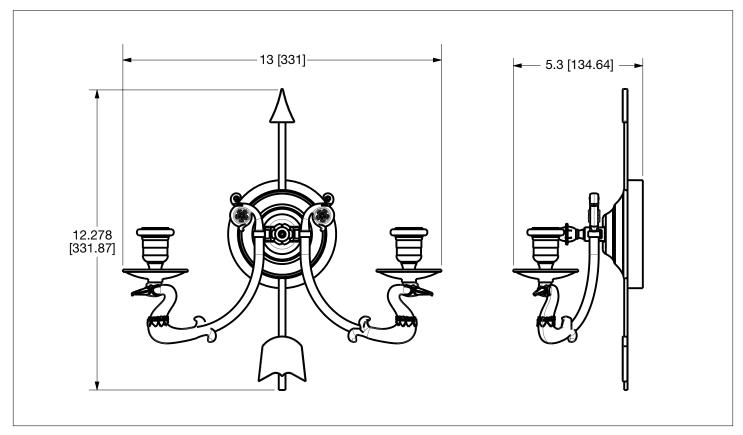

**BG** Burnished Gold

AG Antique Gold

SP Satin Platinum

**HP** High Polished Platinum

**BP** Burnished Platinum

The measurements shown are for reference only. Products and specifications shown are subject to change without notice.