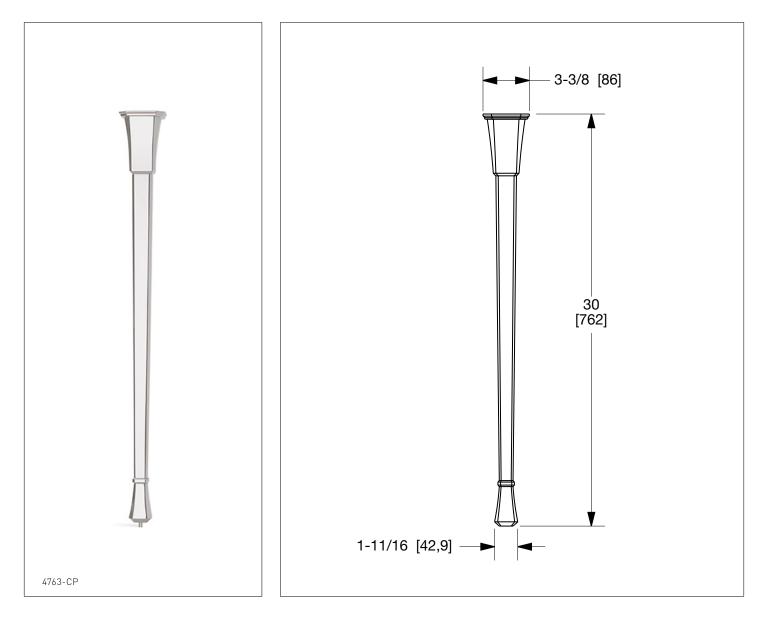

## HARRISON LEG 4763-XX

## **PRODUCT FEATURES**

- o Available in all Sherle Wagner International finishes
- o Solid brass/bronze construction
- o Includes mounting hardware
- o Under edge mount
- o Legs are sold individually
- o For custom heights contact sales associate