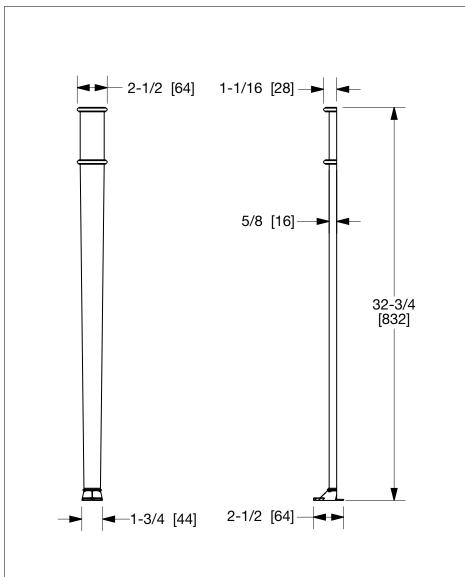

## FOOTED LEG 4758-XX

The measurements shown are for reference only. Products and specifications shown are subject to change without notice.

Rev C