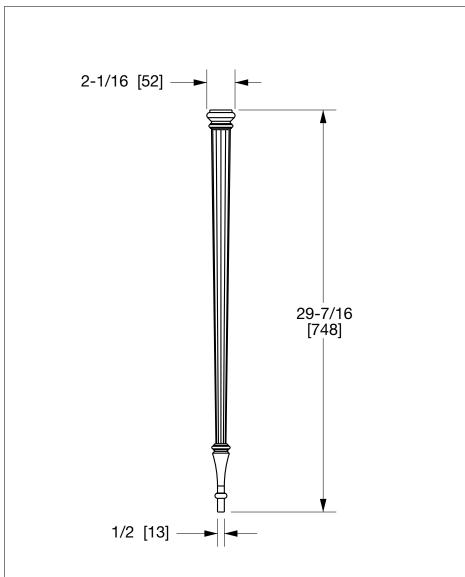

## **TAPERED LEG** 4755-XX

The measurements shown are for reference only. Products and specifications shown are subject to change without notice.

Rev D