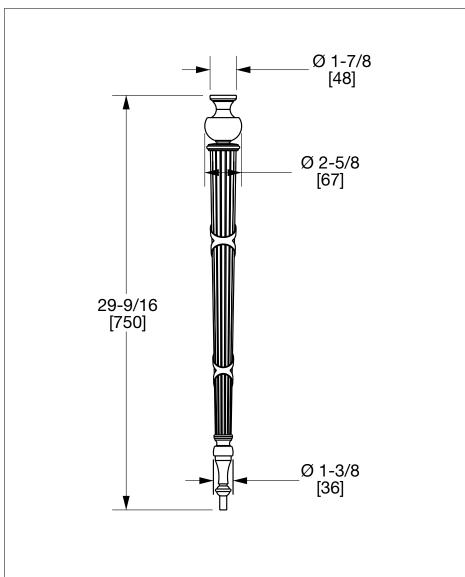

## RIBBON & REED LEG 4753-XX RIBBON & REED LEG IN CONTRASTING FINISH 4753-XX-XX

The measurements shown are for reference only. Products and specifications shown are subject to change without notice.

Rev E