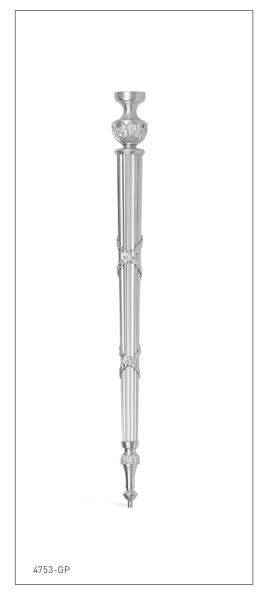

## RIBBON & REED LEG 4753-XX RIBBON & REED LEG IN CONTRASTING FINISH 4753-XX-XX

## PRODUCT FEATURES

- o Available in all Sherle Wagner International finishes
- o Solid brass/bronze construction
- o Includes mounting hardware
- o Under edge mount
- o Legs are sold individually
- o For custom heights contact sales associate