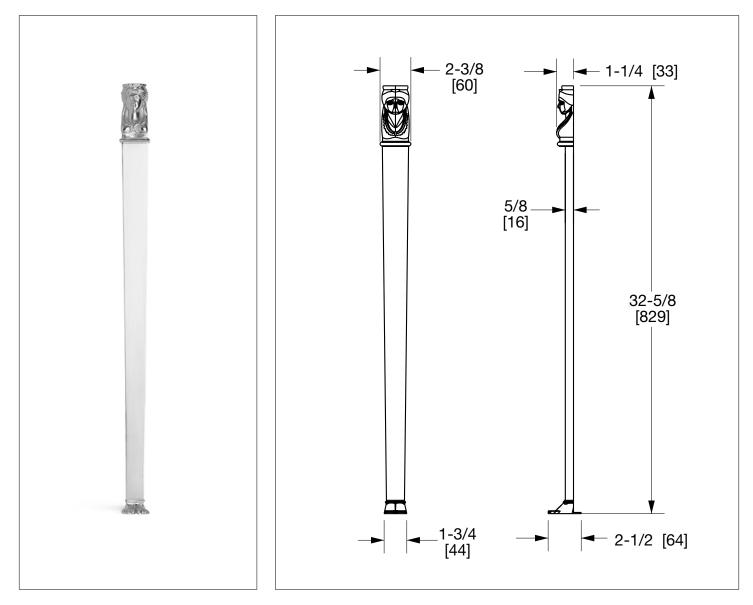

## EMPIRE LEG 4751-XX EMPIRE LEG IN CONTRASTING FINISH 4751-XX-XX

## **PRODUCT FEATURES**

- o Available in all Sherle Wagner International finishes
- o Solid brass/bronze construction
- o Includes mounting hardware
- o Surface mount
- o Legs are sold individually
- o For custom heights contact sales associate

The measurements shown are for reference only. Products and specifications shown are subject to change without notice.

Rev A