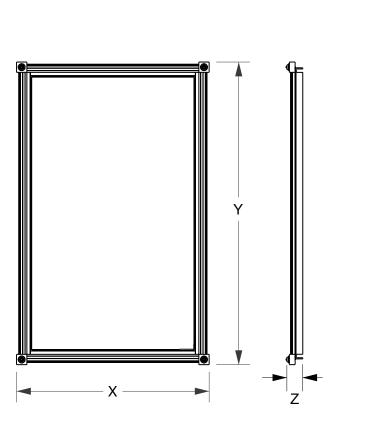

SIZES

SMALL

LARGE

MEDIUM

- BS Butler Silver
- RG Rose Gold
- AP Antique Pewter
- AP Antique Pewte
- PE Black Pearl BG Burnished Gold
- BG Burnished Gold
- AG Antique Gold

Х

21 [533]

25 [635]

32 [812]

- SP Satin Platinum
- HP High Polished Platinum

Υ

27 [686]

33 [838]

46 [1168]

BP Burnished Platinum

The measurements shown are for reference only. Products and specifications shown are subject to change without notice.

Ζ

1-3/4 [44]

1-3/4 [44]

1-3/4 [44]