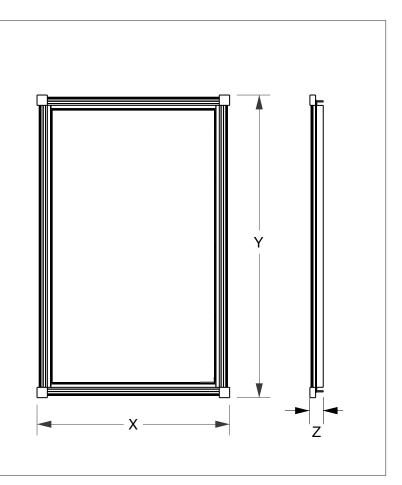

SIZES

SMALL

LARGE

MEDIUM

- BS Butler Silver
- RG Rose Gold
- **AP** Antique Pewter
- PE Black Pearl
- BG Burnished Gold
- AG Antique Gold

Х

21 [533]

25 [635]

32 [812]

- SP Satin Platinum
- HP High Polished Platinum

Υ

27 [686]

33 [838]

46 [1168]

**BP** Burnished Platinum

The measurements shown are for reference only. Products and specifications shown are subject to change without notice.

Ζ

1-3/4 [44]

1-3/4 [44]

1-3/4 [44]