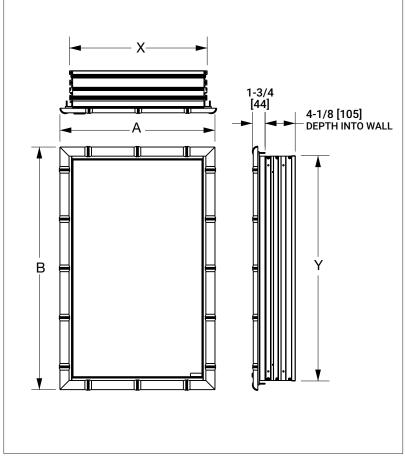

| SIZES         | CODE          | A             | В             | WALL OPENING |          |
|---------------|---------------|---------------|---------------|--------------|----------|
|               |               |               |               | Х            | Υ        |
| SMALL SINGLE  | 4251C21-ZZ-XX | 20-7/8 [530]  | 32-7/8 [835]  | 19 [533]     | 31 [787] |
| MEDIUM SINGLE | 4251C25-ZZ-XX | 24-7/8 [632]  | 32-7/9 [835]  | 23 [584]     | 31 [787] |
| 2 DOORS       | 4251C-DS-XX   | 46-7/8 [1216] | 32-7/10 [835] | 45 [1143]    | 31 [787] |
| 3 DOORS       | 4251C-TW-XX   | 46-7/8 [1216] | 32-7/11 [835] | 45 [1143]    | 31 [787] |