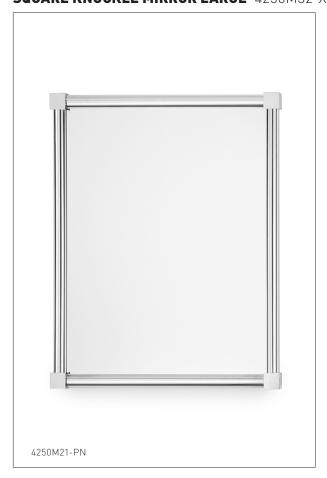

## SHERLE WAGNER INTERNATIONAL

SQUARE KNUCKLE MIRROR SMALL 4250M21-XX SQUARE KNUCKLE MIRROR MEDIUM 4250M25-XX SQUARE KNUCKLE MIRROR LARGE 4250M32-XX

## PRODUCT FEATURES

- o Available in all Sherle Wagner International finishes
- o Solid brass/bronze construction
- o Includes mounting hardware
- o Mirror Doors

| SIZES  | Х        | Υ         | Z           |
|--------|----------|-----------|-------------|
| SMALL  | 21 [533] | 27 [686]  | 1-7/16 [37] |
| MEDIUM | 25 [635] | 33 [838]  | 1-7/16 [37] |
| LARGE  | 32 [812] | 46 [1168] | 1-7/16 [37] |