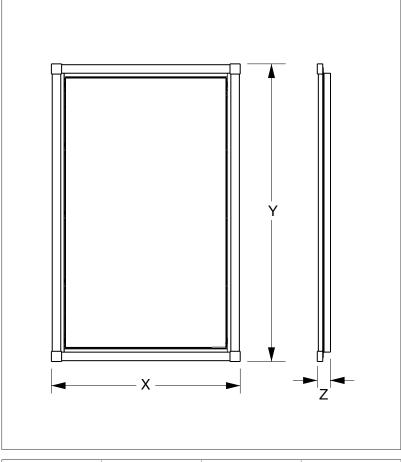

## PRODUCT FEATURES

- o Available in all Sherle Wagner International finishes
- o Solid brass/bronze construction
- o Includes mounting hardware
- o Mirror Doors

| SIZES  | Х        | Υ         | Z           |
|--------|----------|-----------|-------------|
| SMALL  | 21 [533] | 27 [686]  | 1-7/16 [37] |
| MEDIUM | 25 [635] | 33 [838]  | 1-7/16 [37] |
| LARGE  | 32 [812] | 46 [1168] | 1-7/16 [37] |

The measurements shown are for reference only. Products and specifications shown are subject to change without notice.