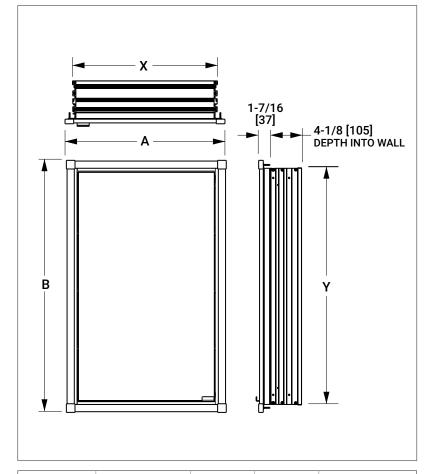

4250C-DS-XX

4250C-TW-XX

- BS Butler Silver
- AP Antique Pewter
- PE Black Pearl
- BG Burnished Gold
- AG Antique Gold

Α

20-7/8 [530]

24-7/8 [632]

46-7/8 [1216]

46-7/8 [1216]

В

32-7/8 [835]

32-7/9 [835]

32-7/10 [835]

32-7/11 [835]

- SP Satin Platinum
- HP High Polished Platinum
- BP Burnished Platinum

WALL OPENING

Х

19 [533]

23 [584]

45 [1143]

45 [1143]

Y

31 [787]

31 [787]

31 [787]

31 [787]