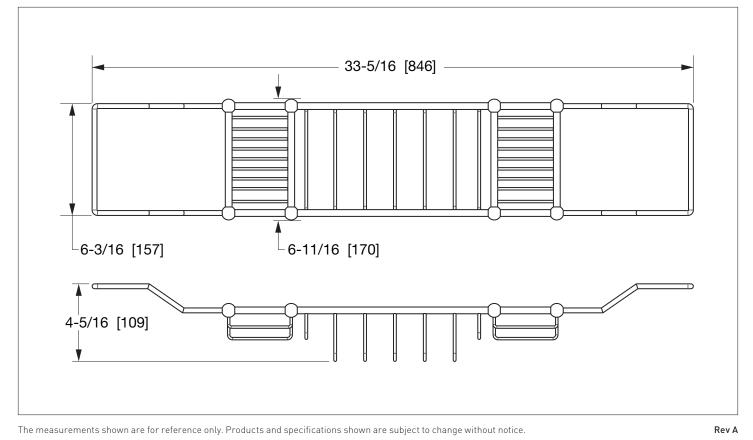

## ADJUSTABLE BATH TUB TRAY 3802-XX

AL Almond Gold

- EP English Patina VA Verdi Antique GP Gold Plate

- PRODUCT FEATURES
- o Available in all Sherle Wagner International finishes
- o Solid brass/bronze construction
- o Includes mounting hardware