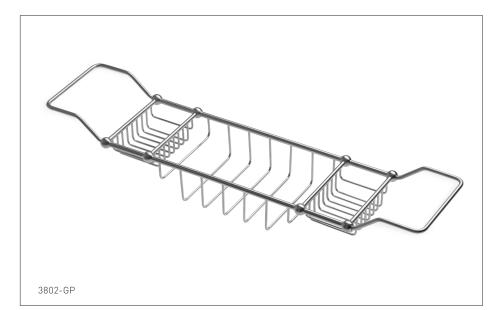

## ADJUSTABLE BATH TUB TRAY 3802-XX

AL Almond Gold

- EP English Patina VA Verdi Antique GP Gold Plate

- PRODUCT FEATURES
- o Available in all Sherle Wagner International finishes
- o Solid brass/bronze construction
- o Includes mounting hardware