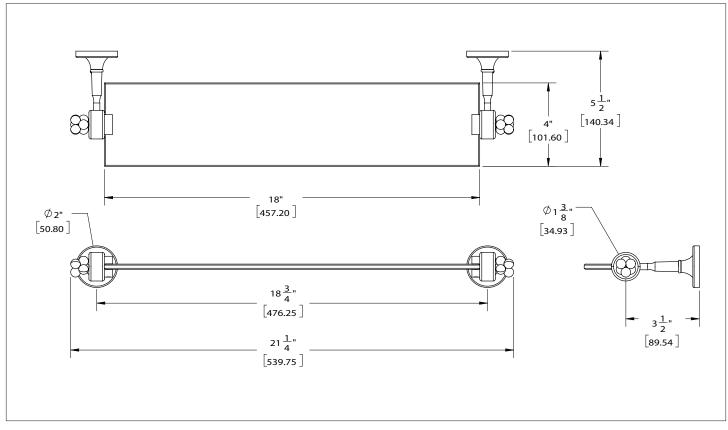

## MOLECULE GLASS SHELF 3699S-XX-XX

## PRODUCT FEATURES

- o Available in all Sherle Wagner International finishes
- o Solid brass/ bronze construction
- o Available in 18", 24" and 30" lengths
- o Includes mounting hardware

- AG Antique Gold
- SP Satin Platinum
- HP High Polished Platinum
- BP Burnished Platinum

The measurements shown are for reference only. Products and specifications shown are subject to change without notice.