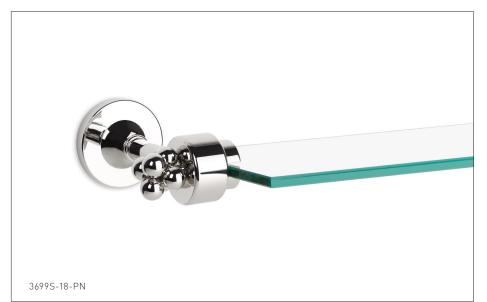

## MOLECULE GLASS SHELF 3699S-XX-XX

## PRODUCT FEATURES

- o Available in all Sherle Wagner International finishes
- o Solid brass/ bronze construction
- o Available in 18", 24" and 30" lengths
- o Includes mounting hardware

- AG Antique Gold
- SP Satin Platinum
- HP High Polished Platinum
- BP Burnished Platinum