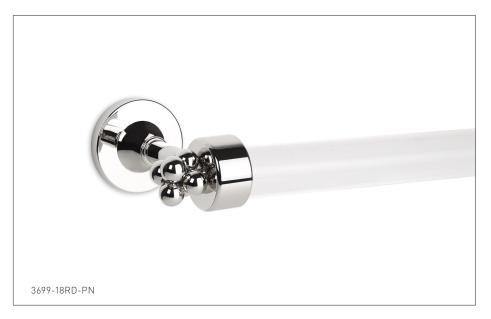

## MOLECULE CRYSTAL FLUTED TOWEL BAR 3699-XXFL-XX MOLECULE ROUND 1" CRYSTAL TOWEL BAR 3699-XXRD-XX

## **PRODUCT FEATURES**

- o Available in all Sherle Wagner International finishes
- o Solid brass/bronze construction
- o Available in 18", 24" and 30" lengths
- o Includes mounting hardware