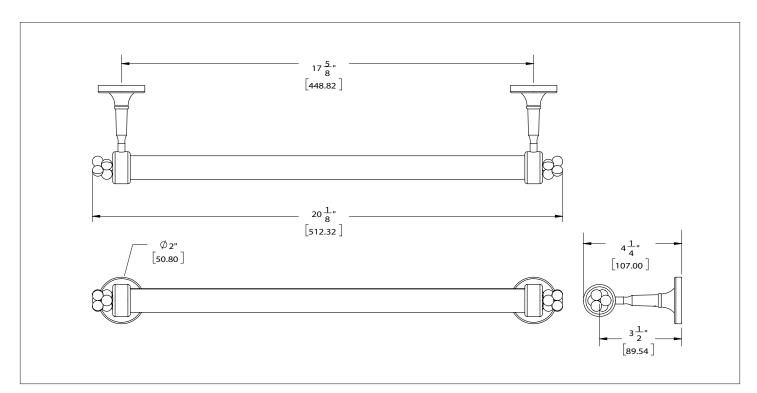

## MOLECULE CRYSTAL FLUTED TOWEL BAR 3699-XXFL-XX MOLECULE ROUND 1" CRYSTAL TOWEL BAR 3699-XXRD-XX

## **PRODUCT FEATURES**

- o Available in all Sherle Wagner International finishes
- o Solid brass/bronze construction
- o Available in 18", 24" and 30" lengths
- o Includes mounting hardware