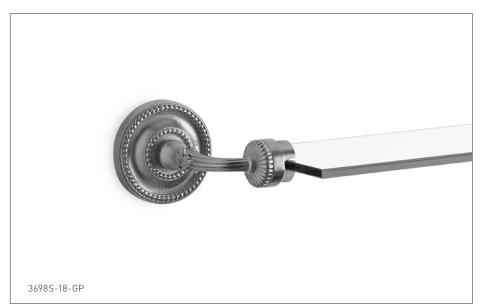

### CLASSICAL GLASS SHELF 3698S-XX-XX

## PRODUCT FEATURES

- o Available in all Sherle Wagner International finishes
- o Solid brass/ bronze construction
- o Available in 18", 24" and 30" lengths
- o Includes mounting hardware

- AG Antique Gold
- SP Satin Platinum
- HP High Polished Platinum
- BP Burnished Platinum