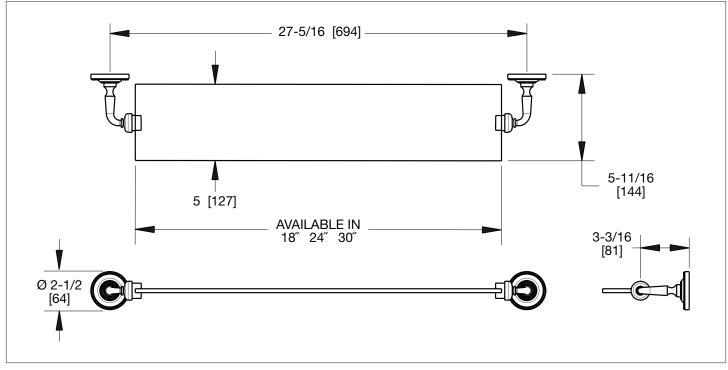

## PRODUCT FEATURES

- o Available in all Sherle Wagner International finishes
- o Solid brass/ bronze construction
- o Available in 18", 24" and 30" lengths
- o Includes mounting hardware

- AG Antique Gold
- SP Satin Platinum
- HP High Polished Platinum
- BP Burnished Platinum

The measurements shown are for reference only. Products and specifications shown are subject to change without notice.