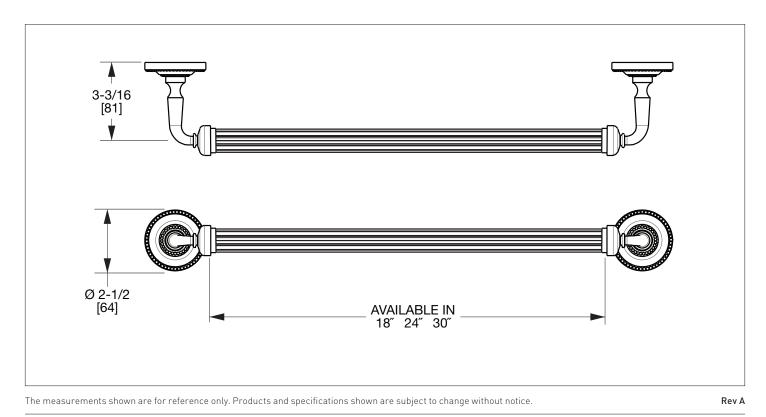

## CLASSICAL CRYSTAL FLUTED TOWEL BAR 3698-XXFL-XX

## PRODUCT FEATURES

- o Available in all Sherle Wagner International finishes
- o Solid brass/bronze construction
- o Available in 18", 24" and 30" lengths
- o Includes mounting hardware

- AG Antique Gold
- SP Satin Platinum
- HP High Polished Platinum
- BP Burnished Platinum