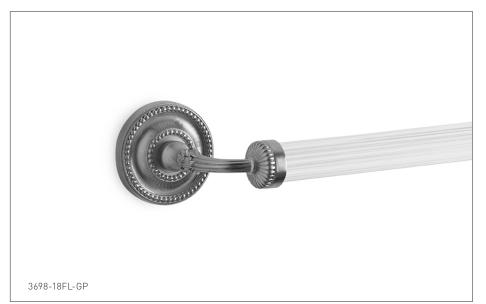

## CLASSICAL CRYSTAL FLUTED TOWEL BAR 3698-XXFL-XX

## PRODUCT FEATURES

- o Available in all Sherle Wagner International finishes
- o Solid brass/bronze construction
- o Available in 18", 24" and 30" lengths
- o Includes mounting hardware

- AG Antique Gold
- SP Satin Platinum
- HP High Polished Platinum
- BP Burnished Platinum