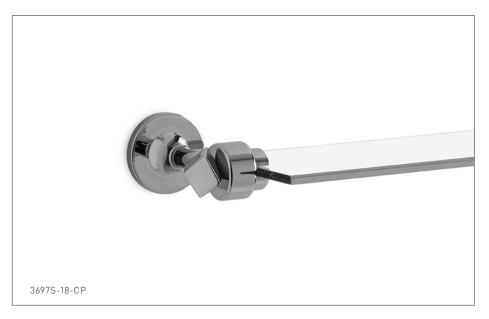

## **TANGENT GLASS SHELF** 3697S-XX-XX

## **PRODUCT FEATURES**

- o Available in all Sherle Wagner International finishes
- o Solid brass/ bronze construction
- o Available in 18", 24" and 30" lengths
- o Includes mounting hardware