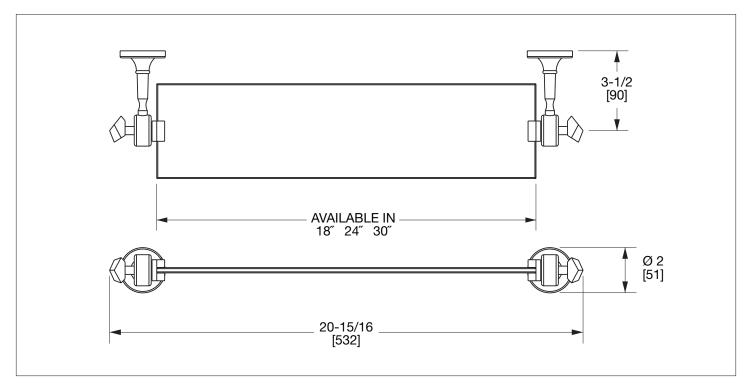

## **TANGENT GLASS SHELF** 3697S-XX-XX

## **PRODUCT FEATURES**

- o Available in all Sherle Wagner International finishes
- o Solid brass/ bronze construction
- o Available in 18", 24" and 30" lengths
- o Includes mounting hardware