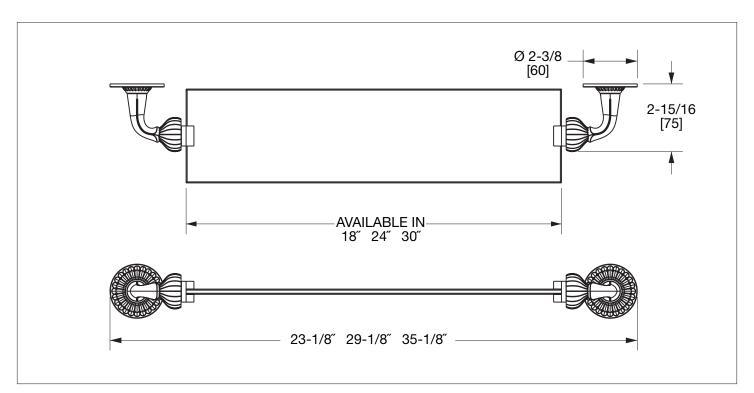

## **PRODUCT FEATURES**

- o Available in all Sherle Wagner International finishes
- o Solid brass/ bronze construction
- o Available in 18", 24" and 30" lengths
- o Includes mounting hardware