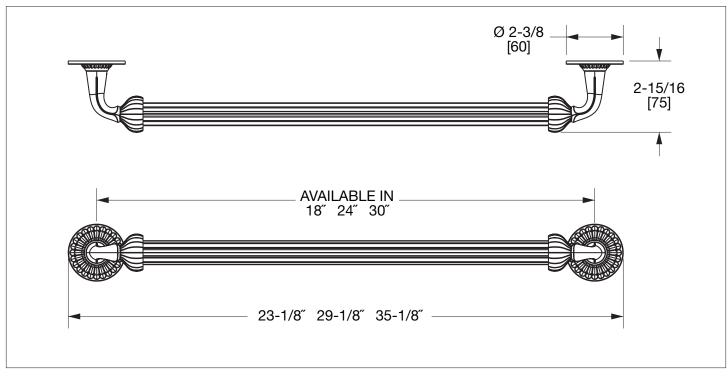

## PRODUCT FEATURES

- o Available in all Sherle Wagner International finishes
- o Solid brass/bronze construction
- o Available in 18", 24" and 30" lengths
- o Includes mounting hardware

- AG Antique Gold
- SP Satin Platinum
- HP High Polished Platinum
- BP Burnished Platinum

The measurements shown are for reference only. Products and specifications shown are subject to change without notice.