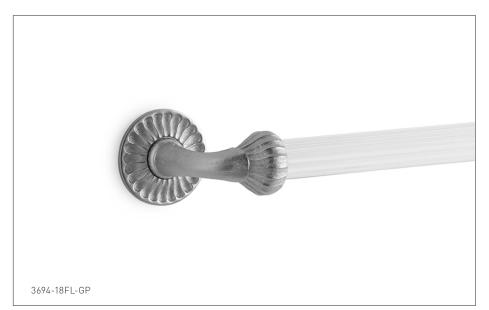

# SCANDIA CRYSTAL FLUTED TOWEL BAR 3694-XXFL-XX

## PRODUCT FEATURES

- o Available in all Sherle Wagner International finishes
- o Solid brass/bronze construction
- o Available in 18", 24" and 30" lengths
- o Includes mounting hardware

- AG Antique Gold
- SP Satin Platinum
- HP High Polished Platinum
- BP Burnished Platinum