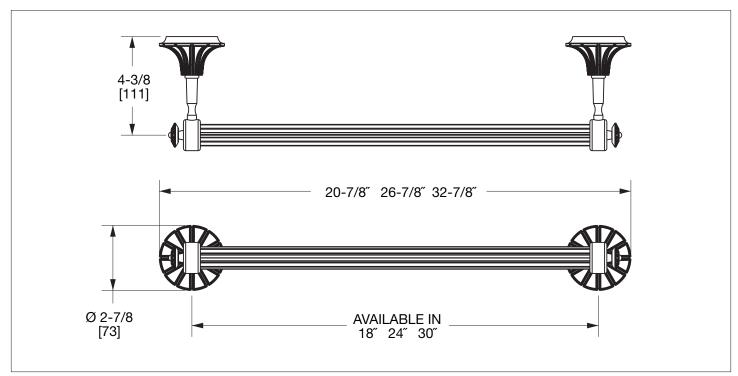

## **PRODUCT FEATURES**

- o Available in all Sherle Wagner International finishes
- o Solid brass/bronze construction
- o Available in 18", 24" and 30" lengths
- o Includes mounting hardware

AP Antique Pewter

PE Black Pearl

**BG** Burnished Gold

AG Antique Gold

SP Satin Platinum

**HP** High Polished Platinum

**BP** Burnished Platinum

The measurements shown are for reference only. Products and specifications shown are subject to change without notice.