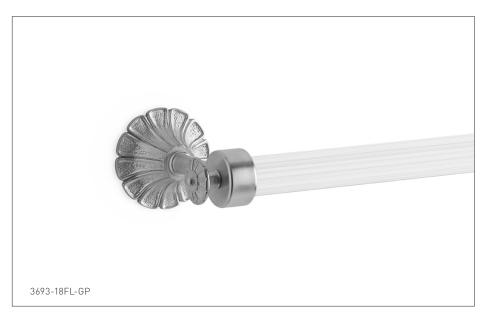

## RIVIERA CRYSTAL FLUTED TOWEL BAR 3693-XXFL-XX

## **PRODUCT FEATURES**

- o Available in all Sherle Wagner International finishes
- o Solid brass/bronze construction
- o Available in 18", 24" and 30" lengths
- o Includes mounting hardware