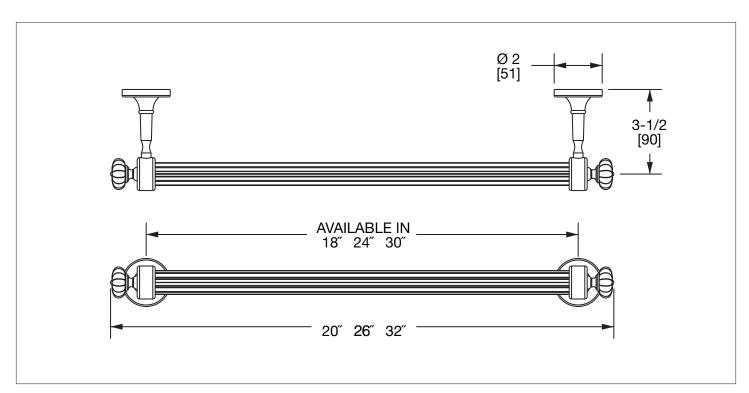

## **PRODUCT FEATURES**

- o Available in all Sherle Wagner International finishes
- o Solid brass/bronze construction
- o Available in 18", 24" and 30" lengths
- o Includes mounting hardware

ES English Silver
BS Butler Silver
RG Rose Gold
AP Antique Pewter
PE Black Pearl
BG Burnished Gold

AG Antique Gold SP Satin Platinum

HP High Polished PlatinumBP Burnished Platinum

The measurements shown are for reference only. Products and specifications shown are subject to change without notice.