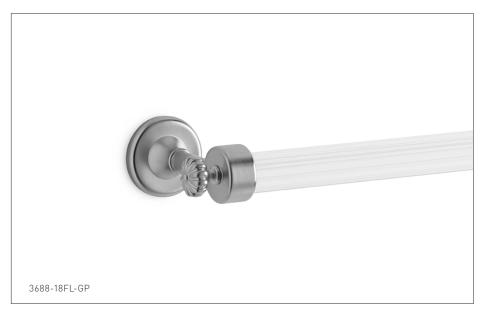

## MELON CRYSTAL FLUTED TOWEL BAR 3688-XXFL-XX

## **PRODUCT FEATURES**

- o Available in all Sherle Wagner International finishes
- o Solid brass/bronze construction
- o Available in 18", 24" and 30" lengths
- o Includes mounting hardware