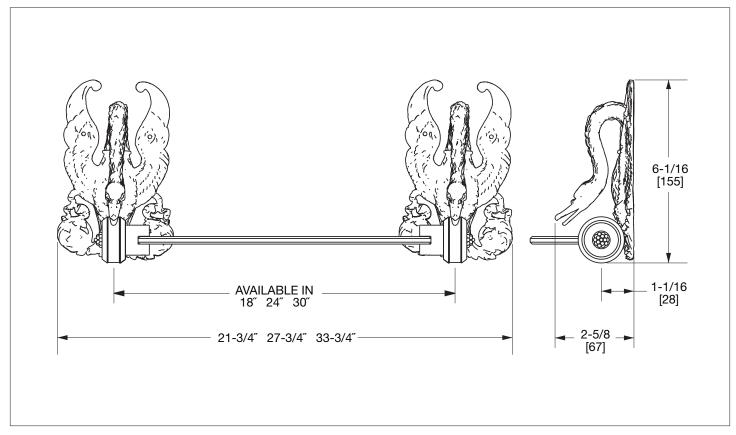

## **IMPERIAL SWAN GLASS SHELF** 3687S-XX-XX

## **PRODUCT FEATURES**

- o Available in all Sherle Wagner International finishes
- o Solid brass/ bronze construction
- o Available in 18", 24" and 30" lengths
- o Includes mounting hardware