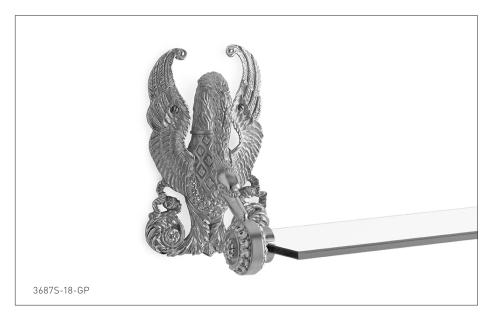

## **IMPERIAL SWAN GLASS SHELF** 3687S-XX-XX

## **PRODUCT FEATURES**

- o Available in all Sherle Wagner International finishes
- o Solid brass/ bronze construction
- o Available in 18", 24" and 30" lengths
- o Includes mounting hardware