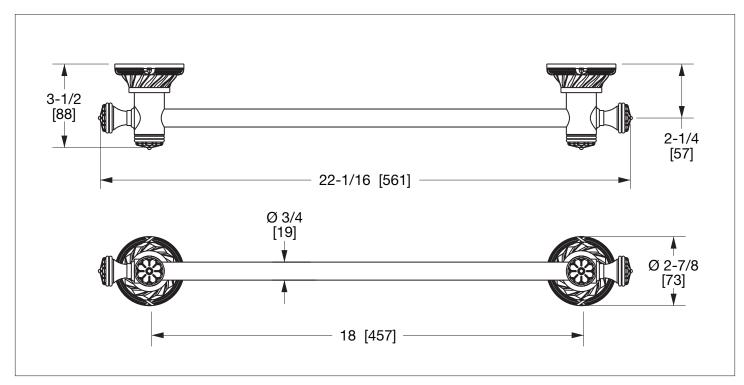

## SHERLE WAGNER INTERNATIONAL

## RIBBON & REED GRAB BAR 3686GB-XX



## **PRODUCT FEATURES**

- o Available in all Sherle Wagner International finishes
- o Solid brass/bronze construction
- o Contact sales associate for custom lengths
- o Includes mounting hardware

## **AVAILABLE METAL FINISHES**

PN Polished Nickel PB Polished Brass ES English Silver **CP** Polished Chrome FP Flemish Patina **BS** Butler Silver **BN** Brushed Nickel **EP** English Patina RG Rose Gold **BC** Brushed Chrome VA Verdi Antique AP Antique Pewter SB Satin Brass GP Gold Plate PE Black Pearl **OB** Oil Rubbed Brass **BG** Burnished Gold AL Almond Gold

AG Antique GoldSP Satin PlatinumHP High Polished Platinum

BP Burnished Platinum



The measurements shown are for reference only. Products and specifications shown are subject to change without notice.

Rev B