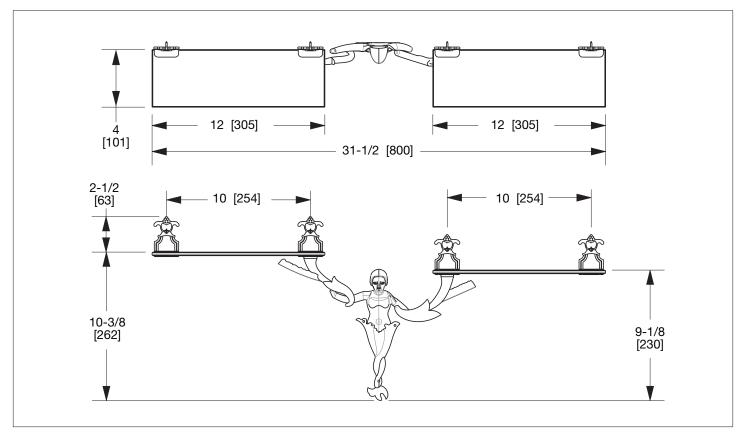

## WATER NYMPH GLASS SHELF 3685S-XX



## AVAILABLE METAL FINISHES

- PN Polished Nickel
- CP Polished Chrome
- BN Brushed Nickel
- BC Brushed Chrome
- SB Satin Brass
- OB Oil Rubbed Brass
- PB Polished BrassFP Flemish PatinaEP English PatinaVA Verdi AntiqueGP Gold Plate

AL Almond Gold

- ntique
- ES English Silver
- BS Butler Silver
- RG Rose Gold
- AP Antique Pewter
- PE Black Pearl
- BG Burnished Gold

- PRODUCT FEATURES
- o Available in all Sherle Wagner International finishes
- o Solid brass/ bronze construction
- o Includes mounting hardware

- AG Antique Gold
- SP Satin Platinum
- HP High Polished Platinum
- BP Burnished Platinum



The measurements shown are for reference only. Products and specifications shown are subject to change without notice.