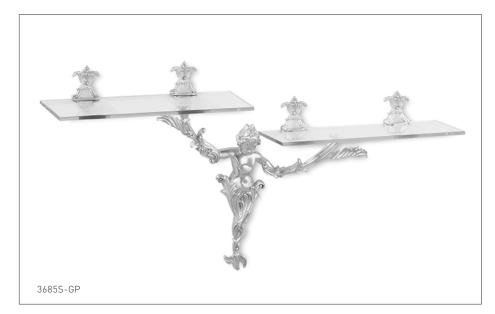

## WATER NYMPH GLASS SHELF 3685S-XX



## AVAILABLE METAL FINISHES

- PN Polished Nickel
- CP Polished Chrome
- BN Brushed Nickel
- BC Brushed Chrome
- SB Satin Brass
- OB Oil Rubbed Brass
- PB Polished BrassFP Flemish PatinaEP English PatinaVA Verdi AntiqueGP Gold Plate

AL Almond Gold

- ntique
- ES English Silver
- BS Butler Silver
- RG Rose Gold
- AP Antique Pewter
- PE Black Pearl
- BG Burnished Gold

- PRODUCT FEATURES
- o Available in all Sherle Wagner International finishes
- o Solid brass/ bronze construction
- o Includes mounting hardware

- AG Antique Gold
- SP Satin Platinum
- HP High Polished Platinum
- BP Burnished Platinum



The measurements shown are for reference only. Products and specifications shown are subject to change without notice.