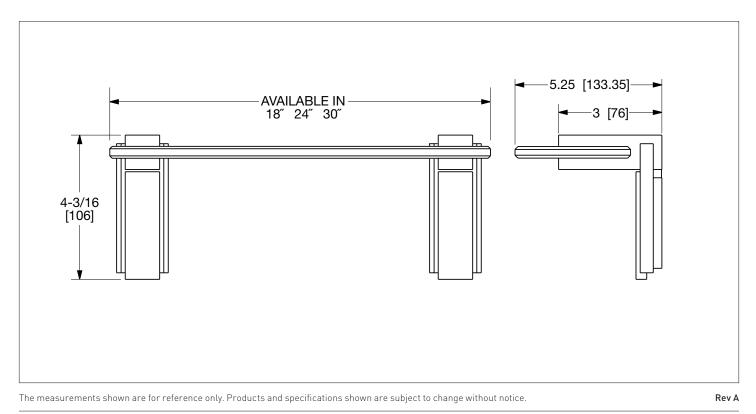

### APOLLO GLASS SHELF WITH METAL INSERT 3678S-MLIN-XX-XX Apollo glass shelf with metal insert in combination finish 3678S-MLIN-XX-XX-XX

## PRODUCT FEATURES

- o Available in all Sherle Wagner International finishes
- o Solid brass/ bronze construction
- o Available in 18", 24" and 30" lengths
- o Includes mounting hardware

- AG Antique Gold
- SP Satin Platinum
- HP High Polished Platinum
- BP Burnished Platinum