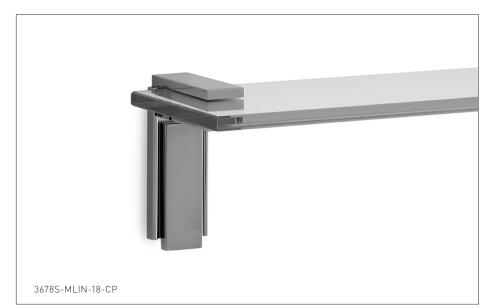

### APOLLO GLASS SHELF WITH METAL INSERT 3678S-MLIN-XX-XX Apollo glass shelf with metal insert in combination finish 3678S-MLIN-XX-XX-XX

## PRODUCT FEATURES

- o Available in all Sherle Wagner International finishes
- o Solid brass/ bronze construction
- o Available in 18", 24" and 30" lengths
- o Includes mounting hardware

- AG Antique Gold
- SP Satin Platinum
- HP High Polished Platinum
- BP Burnished Platinum